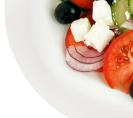

#### SPECIAL SALADS

Large, Medium, Small or Individual

**Cobb** - Mixed Iceberg, Egg, Bacon Bits, Black Olives and Blue Cheese

**Greek** - Romaine, Cucumber, Red Onion, Tomato, Feta cheese, Kalamata Olives