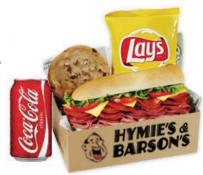

#### **BOXED LUNCHES**

Corned Beef, Roast Beef, Turkey, Ham & Cheese, Tuna Salad, Chicken Salad or Egg Salad Served on Rye, White, Wheat, Kaiser Roll, or Wrap

**Your Choice of:** Potato Salad, Cole Slaw, Pasta Salad, Fruit Salad.

Includes: Cookie or Tastykake, Canned Soda.

eluxe Sandwiches & Wraps

Your Choice Of: Ham, Roast Beef, Turkey, Corned Beef, Turkey Club, Chicken Salad, Tuna Salad, Seafood Salad, Veggie Wrap, Chicken Caesar Wrap, Corned Beef Special Wrap, American, Provolone or Swiss Cheese