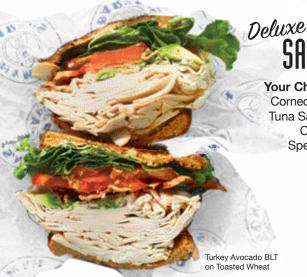

Includes: Cookie or Tastykake, Canned Soda.

eluxe Sandwiches & Wraps

Your Choice Of: Ham, Roast Beef, Turkey, Corned Beef, Turkey Club, Chicken Salad, Tuna Salad, Seafood Salad, Veggie Wrap, Chicken Caesar Wrap, Corned Beef Special Wrap, American, Provolone or Swiss Cheese