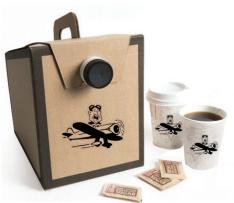

HOT BREAKFAST PACKAGE

Scrambled Eggs Bacon or Sausage Coffee, Cream, Sweeteners

Your Choice Of: Fresh Juice or Fruit Salad

**Popular Extras:** Home Fries, Extra Coffee Box with condiments.