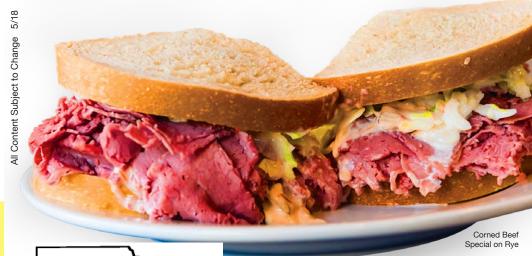

#### **BOXED LUNCHES**

Corned Beef, Roast Beef, Turkey, Ham & Cheese, Tuna Salad, Chicken Salad or Egg Salad Served on Rye, White, Wheat, Kaiser Roll, or Wrap

**Your Choice of:** Potato Salad, Cole Slaw, Pasta Salad, Fruit Salad.

Includes: Cookie or Tastykake, Canned Soda.

eluxe Sandwiches & Wraps

Your Choice Of: Ham, Roast Beef, Turkey, Corned Beef, Turkey Club, Chicken Salad, Tuna Salad, Seafood Salad, Veggie Wrap, Chicken Caesar Wrap, Corned Beef Special Wrap, American, Provolone or Swiss Cheese