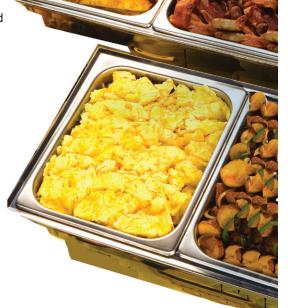

HOT BREAKFAST PACKAGE

Scrambled Eggs Bacon or Sausage Coffee, Cream, Sweeteners

Your Choice Of: Fresh Juice or Fruit Salad

**Popular Extras:** Home Fries, Extra Coffee Box with condiments.